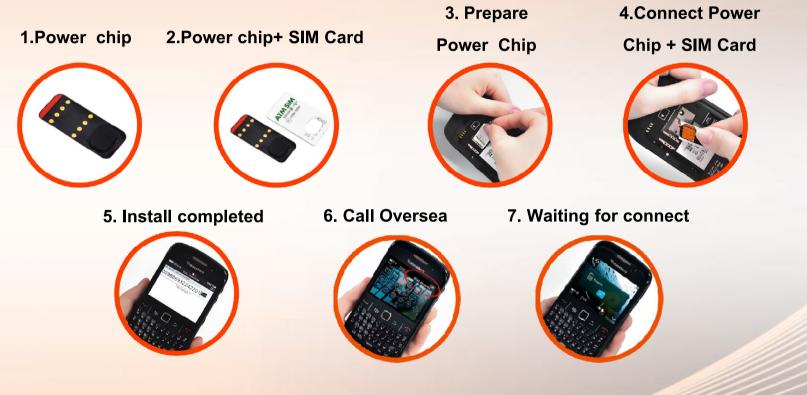

### How to install Power Chip?

#### Remove the SIM from Mobile phone, attach with Power Chip.

- **1. Remain the same mobile number and dialing habit.**
- **2.** Co-operate with biggest ChungHwa Telecom in Taiwan that provide you the best voice quality.
- 3. Help to reduce 40~50% saving.