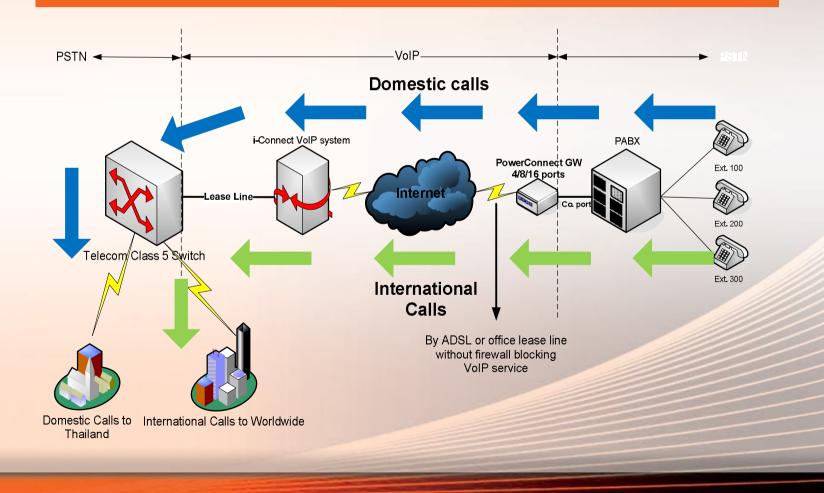

#### **Power Connect Diagram for Customer Office PBX**

### VoIP Solution for Office PABX

Power By

Power Gateway is the VoIP equipment special design for office PABX. This complete solution helps to reduce overseas /domestic long distance call for enterprise and hospitality customer in daily communication. It is simply connect between ADSL internet and the office PABX CO ports.

After PABX vendor programming the PABX, the end user just pick up the extension phone set and dial to overseas or domestic to reduce the communication cost with stable voice quality. When the internet got problem, the user still can dial by normal way via TOT or True telephone service.